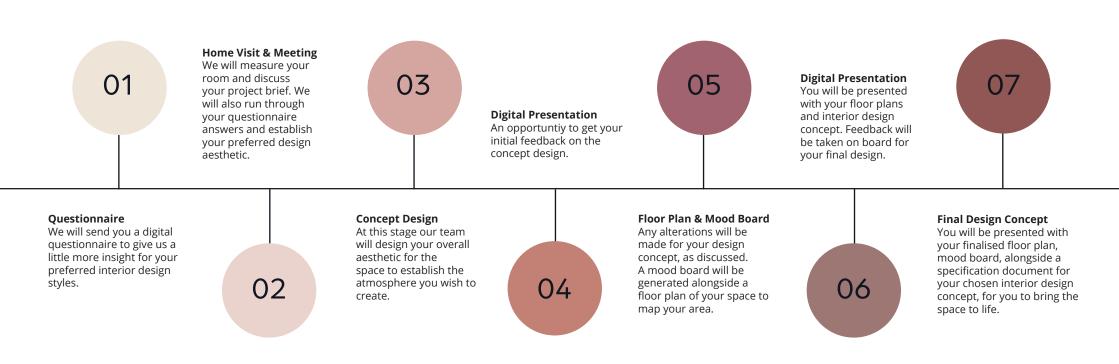

| Standard Design Package                                                                                                                                                                                                  | Classic Design Package                                                                                                                                                                                                                                                     | Deluxe Design Package                                                                                                                                                                                                                                                                                                                        |
|--------------------------------------------------------------------------------------------------------------------------------------------------------------------------------------------------------------------------|----------------------------------------------------------------------------------------------------------------------------------------------------------------------------------------------------------------------------------------------------------------------------|----------------------------------------------------------------------------------------------------------------------------------------------------------------------------------------------------------------------------------------------------------------------------------------------------------------------------------------------|
| <ul> <li>Questionnaire</li> <li>Digital meeting</li> <li>Concept design proposal</li> <li>Floor plan</li> <li>Mood board</li> <li>Final presentation</li> <li>For residential spaces up to 25m2</li> <li>£395</li> </ul> | <ul> <li>Questionnaire</li> <li>Site measure</li> <li>Client meeting</li> <li>Concept design proposal</li> <li>Digital presentation</li> <li>Foor plan</li> <li>Mood board</li> <li>Design presentation <pre>-Minor design revision</pre></li> <li>Final design</li> </ul> | <ul> <li>Questionnaire</li> <li>Site measure</li> <li>Client meeting</li> <li>Concept design proposal</li> <li>Digital presentation</li> <li>Foor plan</li> <li>Mood board</li> <li>Design presentation <ul> <li>-Minor design revision</li> </ul> </li> <li>Final design concept</li> <li>3D CAD design</li> <li>Samples package</li> </ul> |
|                                                                                                                                                                                                                          | £695                                                                                                                                                                                                                                                                       | For residential spaces up to 25m2                                                                                                                                                                                                                                                                                                            |
|                                                                                                                                                                                                                          | Turn to page three to see a full breakdown of your journey.                                                                                                                                                                                                                | £995                                                                                                                                                                                                                                                                                                                                         |

Turn to page three to see a full breakdown of your journey.

Turn to page four to see a full breakdown of your journey.

Standard Design Package

Classic Design Package

Deluxe Design Package