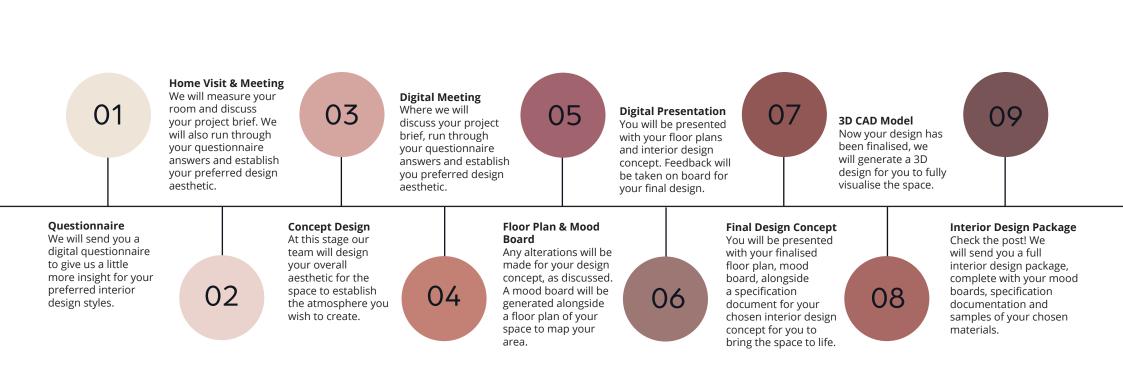

| Standard Design Package                                                                                                                                                                                                  | Classic Design Package                                                                                                                                                                                                                                                     | Deluxe Design Package                                                                                                                                                                                                                                                                                                                        |
|--------------------------------------------------------------------------------------------------------------------------------------------------------------------------------------------------------------------------|----------------------------------------------------------------------------------------------------------------------------------------------------------------------------------------------------------------------------------------------------------------------------|----------------------------------------------------------------------------------------------------------------------------------------------------------------------------------------------------------------------------------------------------------------------------------------------------------------------------------------------|
| <ul> <li>Questionnaire</li> <li>Digital meeting</li> <li>Concept design proposal</li> <li>Floor plan</li> <li>Mood board</li> <li>Final presentation</li> <li>For residential spaces up to 25m2</li> <li>£395</li> </ul> | <ul> <li>Questionnaire</li> <li>Site measure</li> <li>Client meeting</li> <li>Concept design proposal</li> <li>Digital presentation</li> <li>Foor plan</li> <li>Mood board</li> <li>Design presentation <pre>-Minor design revision</pre></li> <li>Final design</li> </ul> | <ul> <li>Questionnaire</li> <li>Site measure</li> <li>Client meeting</li> <li>Concept design proposal</li> <li>Digital presentation</li> <li>Foor plan</li> <li>Mood board</li> <li>Design presentation <ul> <li>-Minor design revision</li> </ul> </li> <li>Final design concept</li> <li>3D CAD design</li> <li>Samples package</li> </ul> |
|                                                                                                                                                                                                                          | £695                                                                                                                                                                                                                                                                       | For residential spaces up to 25m2                                                                                                                                                                                                                                                                                                            |
|                                                                                                                                                                                                                          | Turn to page three to see a full breakdown of your journey.                                                                                                                                                                                                                | £995                                                                                                                                                                                                                                                                                                                                         |

Turn to page three to see a full breakdown of your journey.

Turn to page four to see a full breakdown of your journey.

Standard Design Package

Classic Design Package

Deluxe Design Package